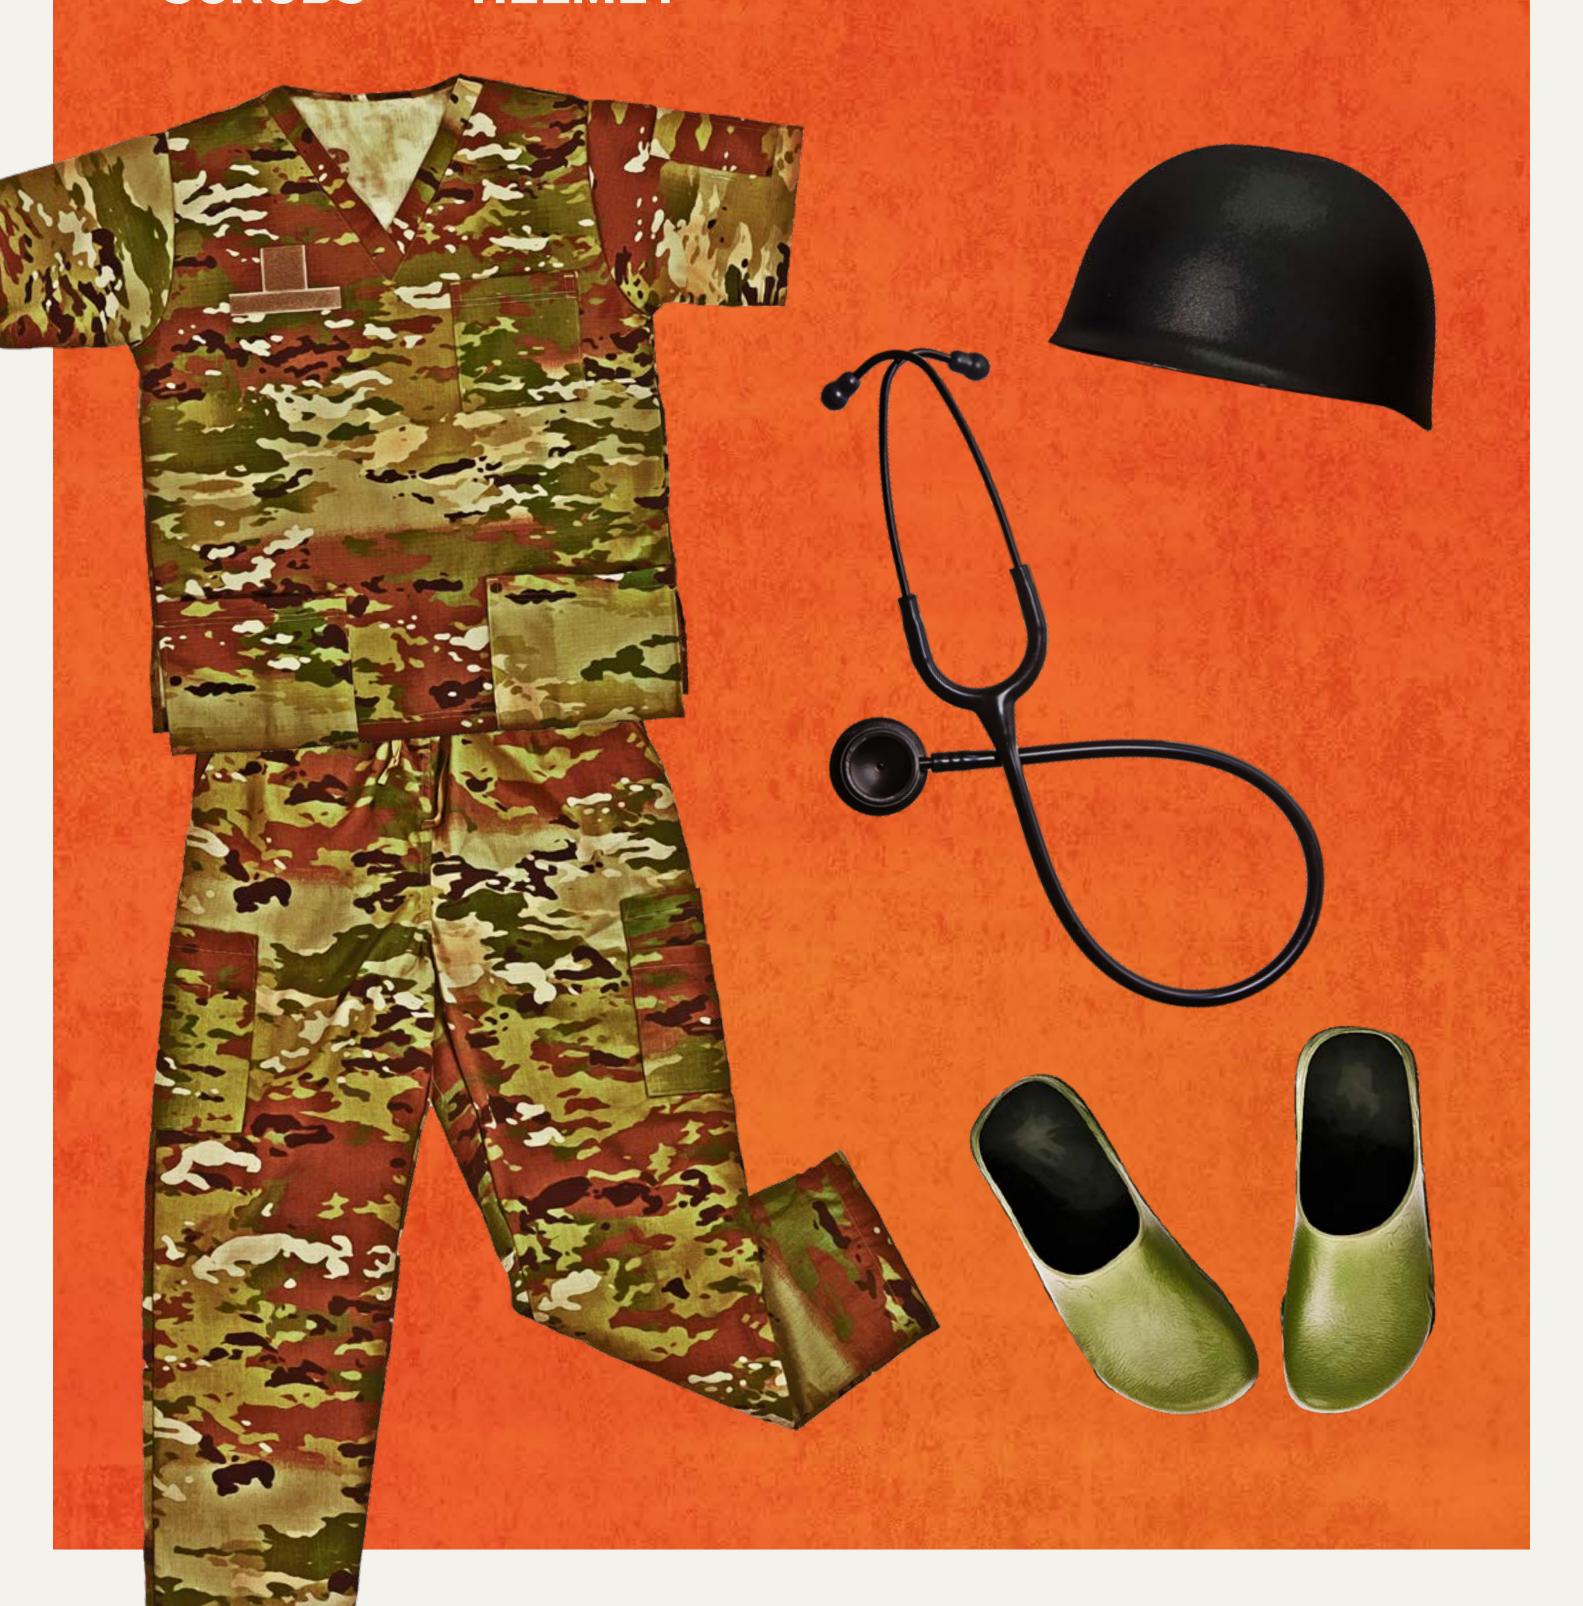

## SURGEON GENERAL

CAMO + MILITARY + CROCS + STETHOSCOPE

HOLY + ANGEL + MONKS + ANGEL + WHITE BIBLE + WINGS + CROSS + HALO + SHEET