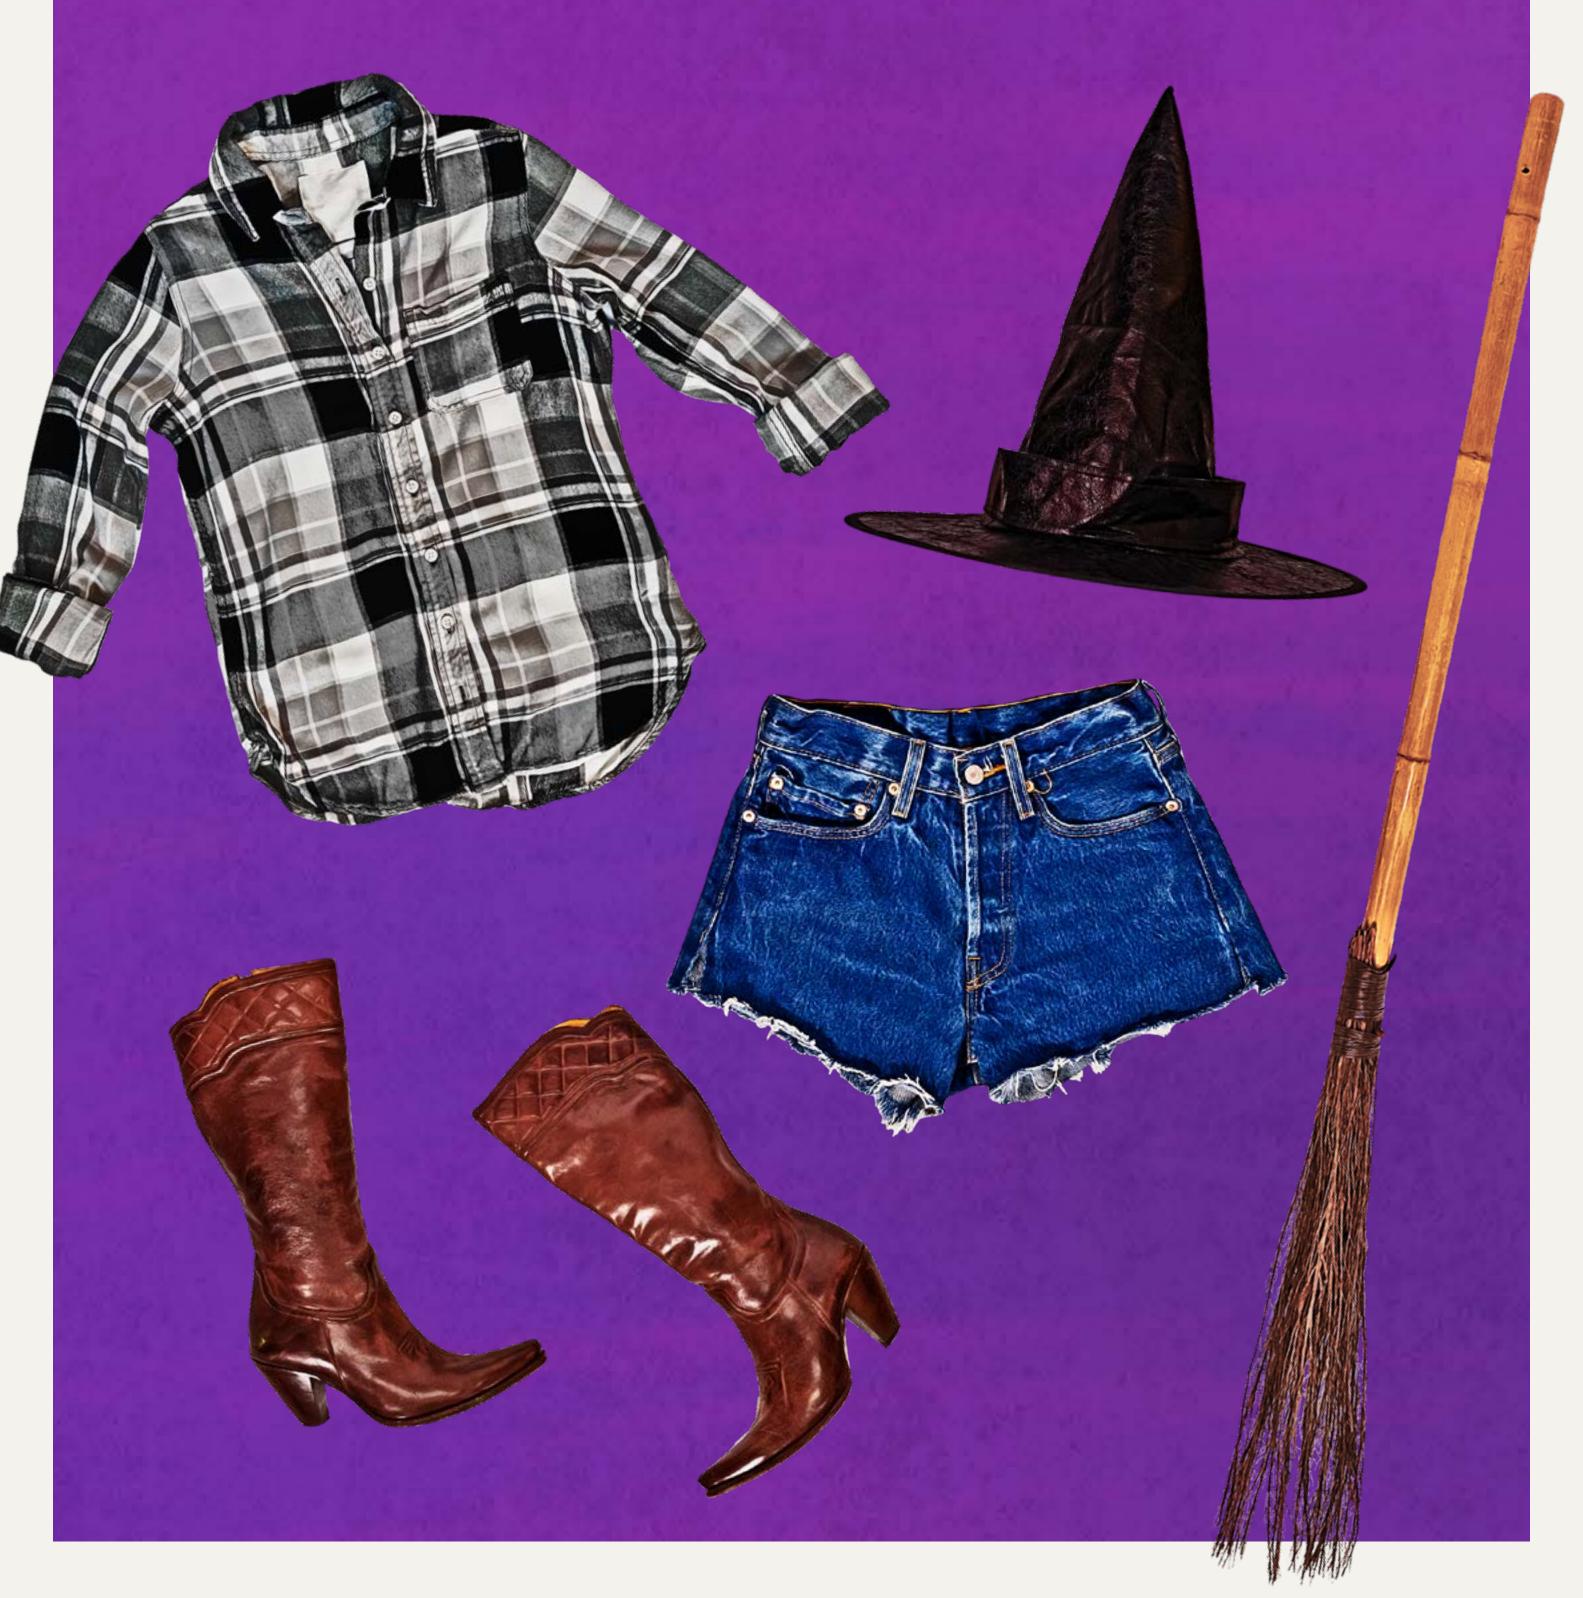

### WICKED WITCH SFTHE SOUTH

FLANNEL + WITCH + CUTOFF + WITCH + COWBOY SHIRT + HAT + SHORTS + BROOM + BOOTS