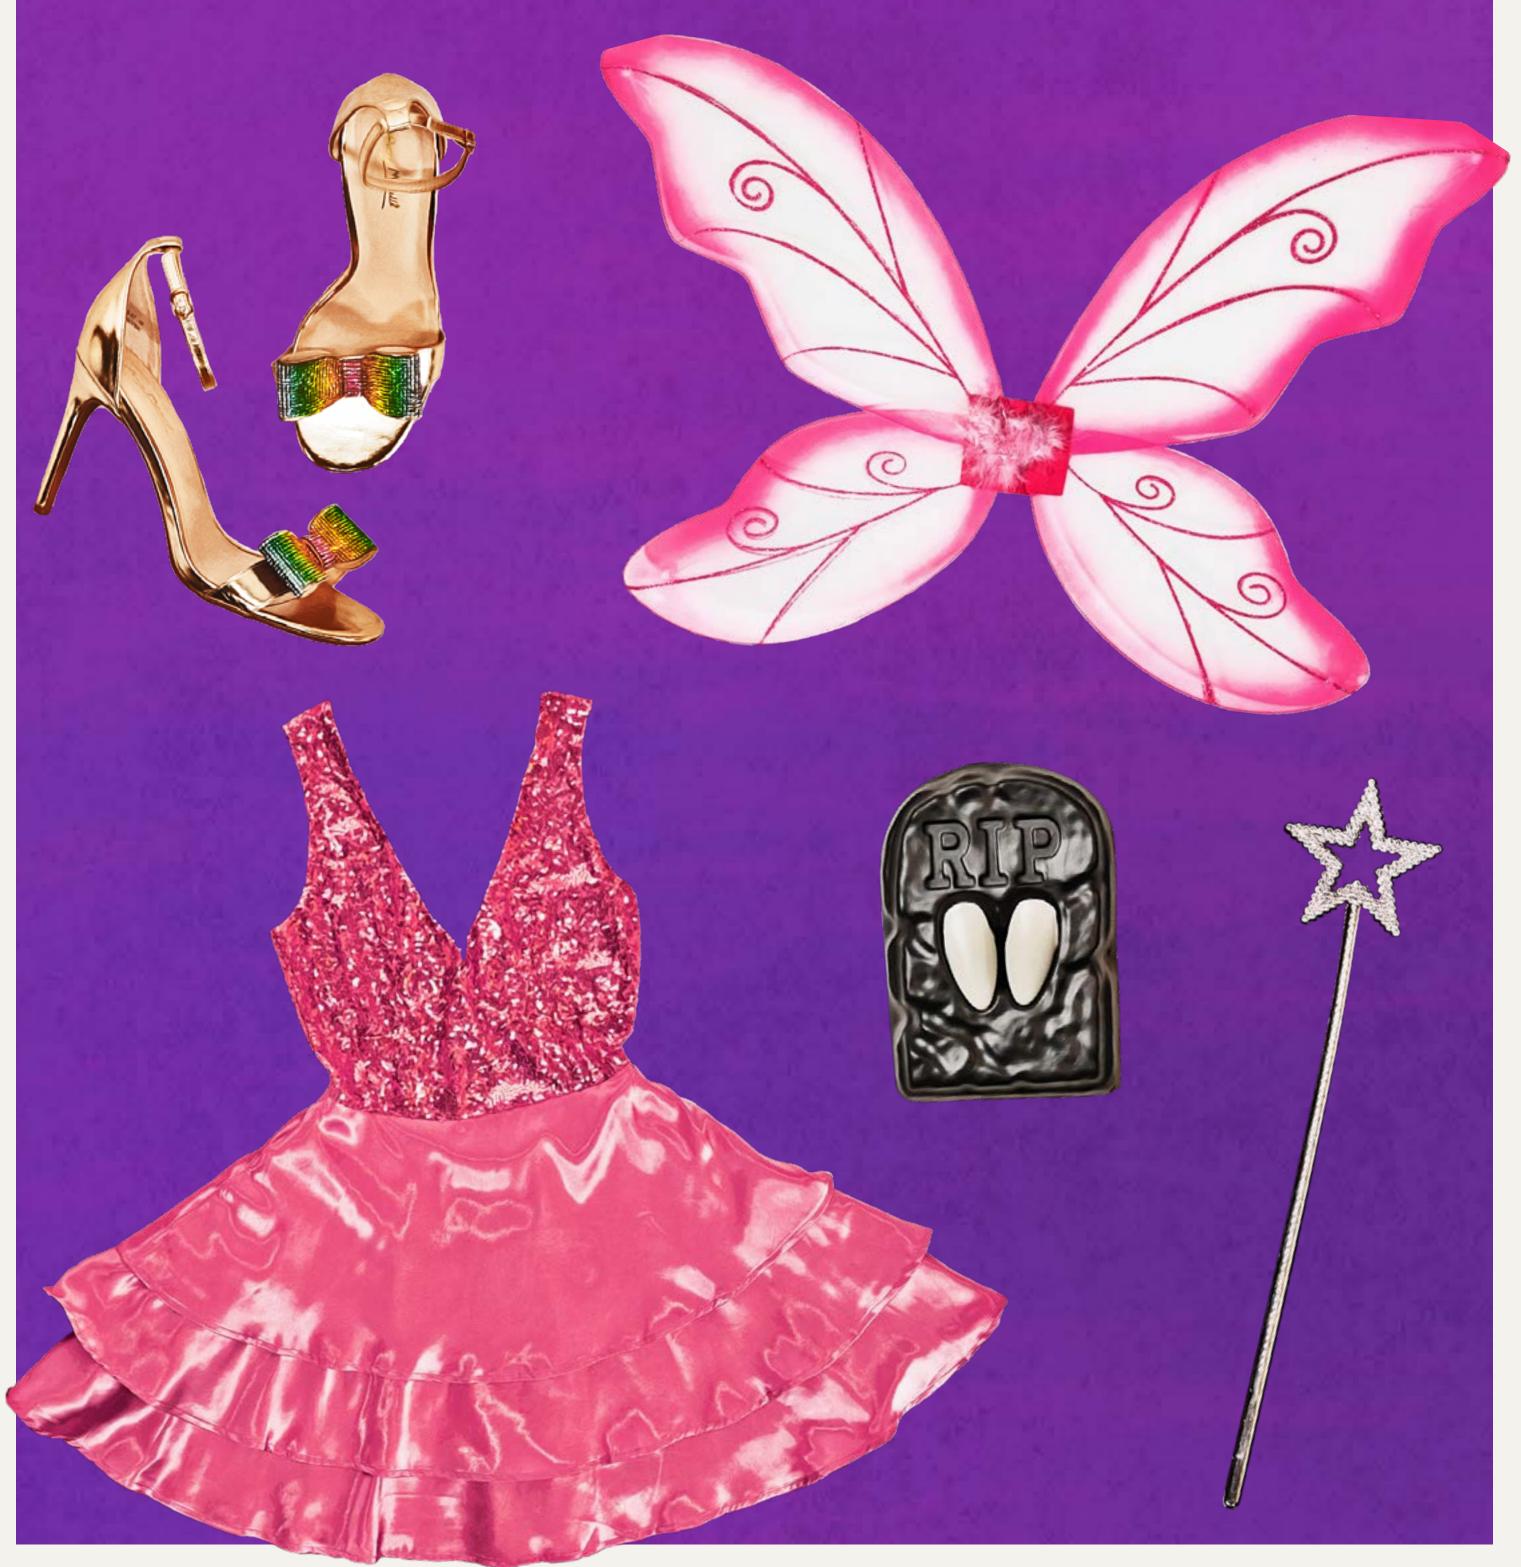

### 

PIXIE + SPARKLY + STAR + VAMPIRE + SPARKLY WINGS + SHOES + WAND + FANGS + DRESS