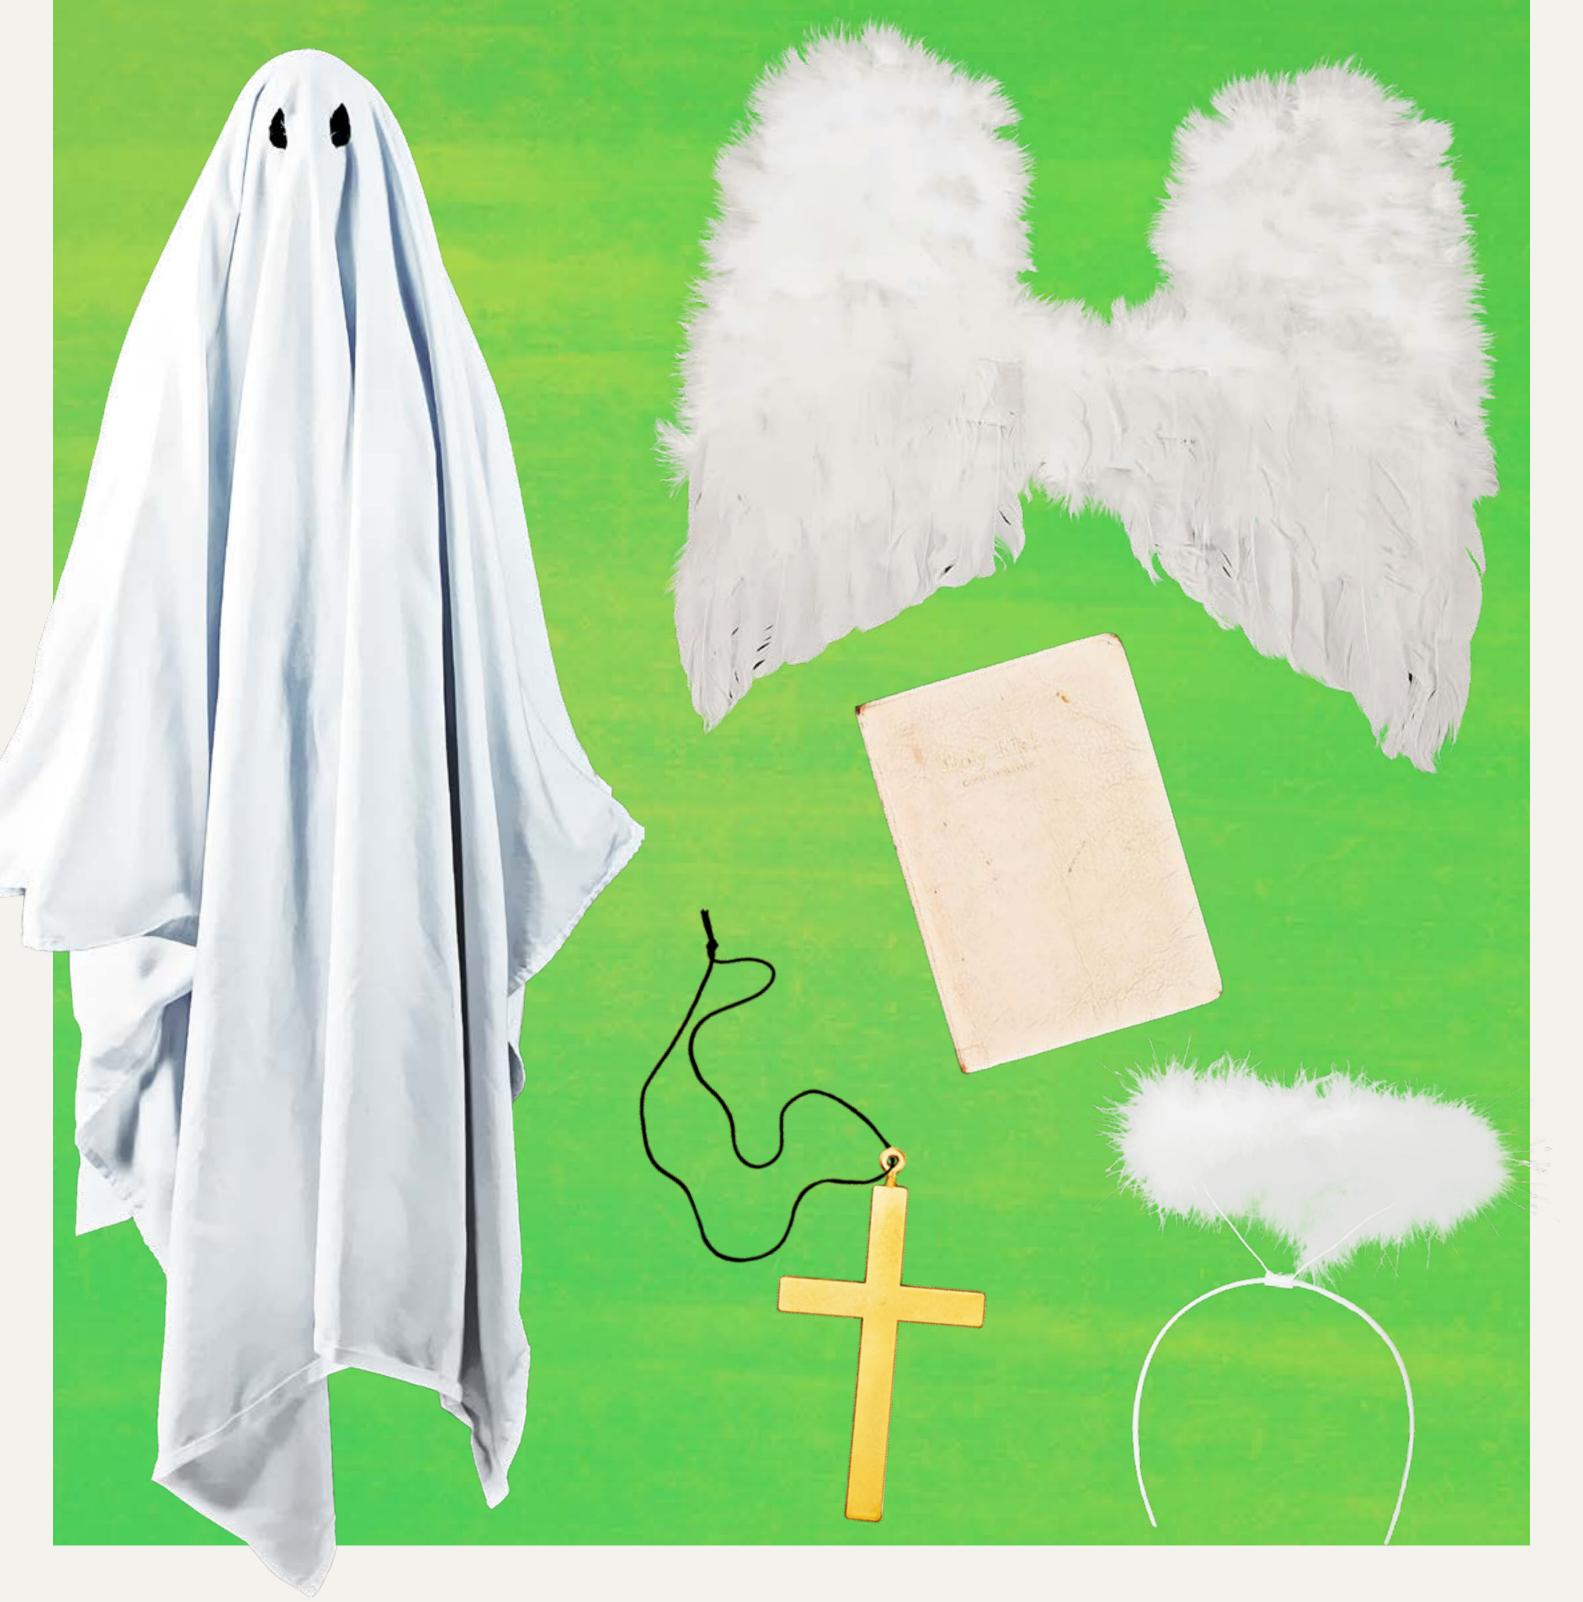

## SURGEON GENERAL

CAMO + MILITARY + CROCS + STETHOSCOPE

HOLY + ANGEL + MONKS + ANGEL + WHITE BIBLE + WINGS + CROSS + HALO + SHEET