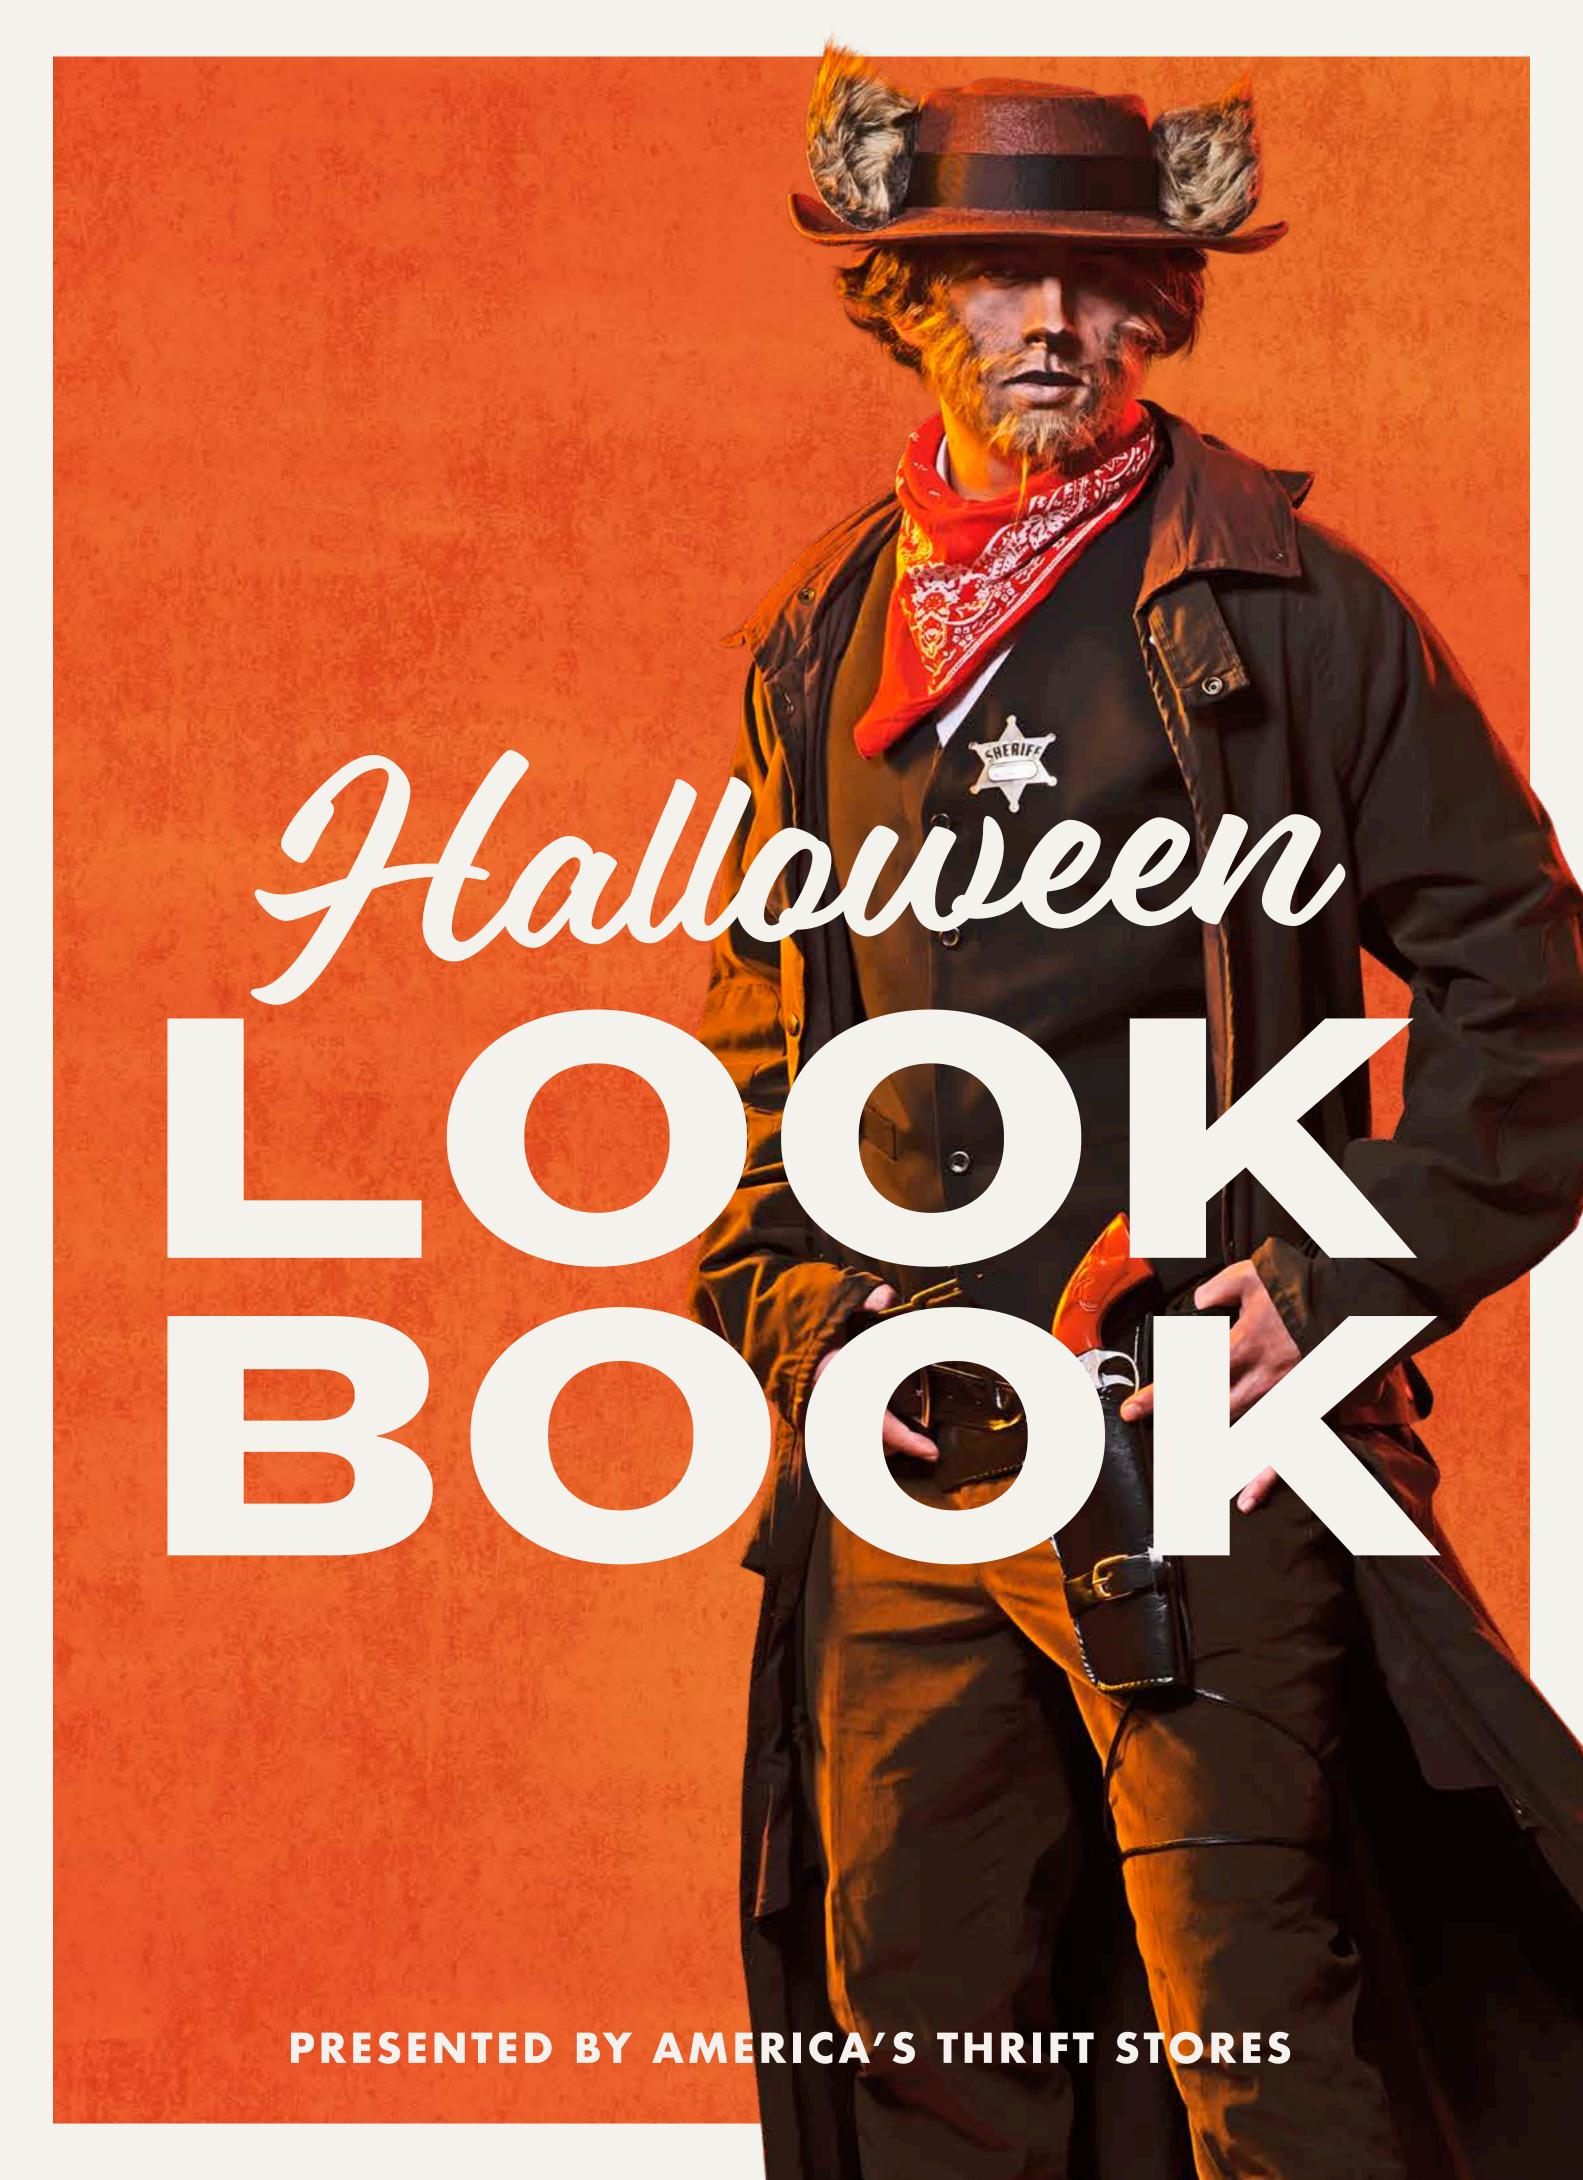

### MERNAID OF HONOR

RED + SHELL + BRIDESMAID + DRESS WIG + BRA + DRESS + SHOES